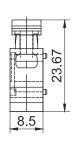

### **Electrical Specifications**

Service wire size: 1.5mm² (20 ~ 16AWG) Rated input voltage: 250Volts

## **Product Specifications**

Color: Ivory, Green (Push), Black (Main Body) Operating temperature: -20°C ~ +70°C

Material: Polycarbonate (main body) / Incombustible ABS (PUSH)