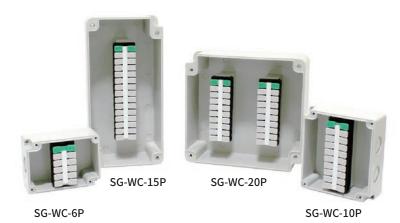

## **Nomenclature**

- Product name
  Plastic Connector Box
- r tastic confidence box

# **Description**

The plastic connector box can save time and cost by allowing you to use a wire connector instead of a terminal box.

| Model         | Size(mm)      | Weight | Model         | Size(mm)       | Weight |
|---------------|---------------|--------|---------------|----------------|--------|
| SG - WC - 6P  | 65 X 90 X 45  | 135 g  | SG - WC - 15P | 100 X 200 X 65 | 423 g  |
| SG - WC - 10P | 90 X 100 X 45 | 183 g  | SG - WC - 20P | 150 X 160 X 65 | 479 g  |