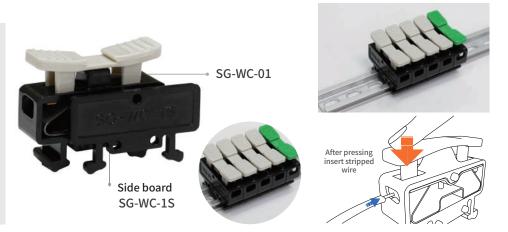

#### **Nomenclature**

- 1) Product name Wire Connector
- Number of pin

#### **Feature**

Rail type connector product that is fixed to the channel and used. The main body is made of PC and the PUSH part is made of ABS, giving it excellent heat resistance and strong impact resistance. Side plate can be ordered separately.

### **Description**

Can be used after connecting by inserting stripped wire that meets the standard while pressing the push part. Used exclusively for DIN rail mounting, by inserting a name strip into the groove of the product push.