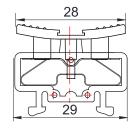

### **Electrical Specifications**

Service wire size: 1.5mm² (20 ~ 16AWG) Rated input voltage: 250Volts

## **Product Specifications**

Color: Ivory, Green (Push), Black (Main Body) Operating temperature: -20°C ~ +70°C

Material: Polycarbonate (main body) / Incombustible ABS (PUSH)